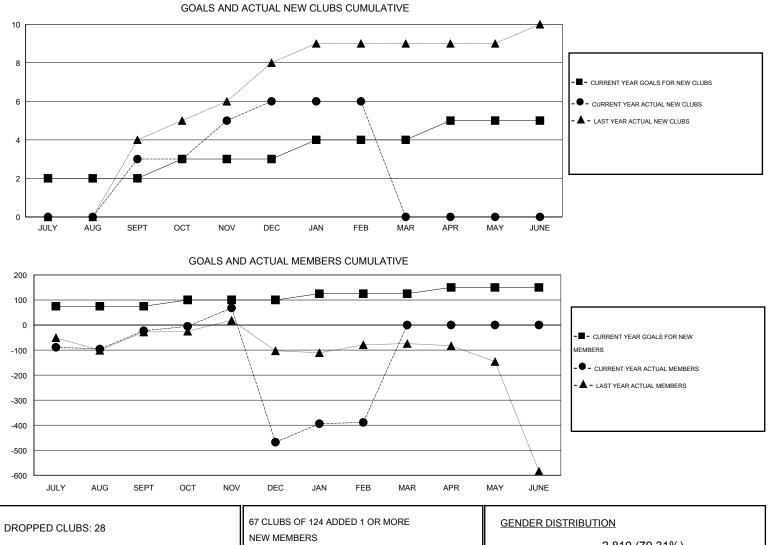

## GMT: VINOD KHANNA

| LOCATION | INDIA |
|----------|-------|
|----------|-------|

| -                            |                  | Clubs               |                            |                             |                              |                    | Members                          |                              |                             |
|------------------------------|------------------|---------------------|----------------------------|-----------------------------|------------------------------|--------------------|----------------------------------|------------------------------|-----------------------------|
|                              | RESU             | LTS FOR 2013-2014   |                            |                             |                              | RESU               | ILTS FOR 2013-2014               |                              |                             |
| QUARTER                      | NEW CLUB<br>GOAL | ACTUAL NEW<br>CLUBS | ACTUAL<br>DROPPED<br>CLUBS | ACTUAL NET<br>GAIN/<br>LOSS | QUARTER                      | NEW MEMBER<br>GOAL | ACTUAL TOTAL<br>MEMBERS<br>ADDED | ACTUAL<br>DROPPED<br>MEMBERS | ACTUAL NET<br>GAIN/<br>LOSS |
| JULY/AUG/SEPT<br>OCT/NOV/DEC | 2<br>1           | 3<br>3              | 5<br>23                    | -2<br>-20                   | JULY/AUG/SEPT<br>OCT/NOV/DEC | 75<br>25           | 199<br>164                       | 222<br>609                   | -23<br>-445                 |
| JAN/FEB/MAR<br>APR/MAY/JUNE  | 1<br>1           | 0                   | 0                          | 0                           | JAN/FEB/MAR<br>APR/MAY/JUNE  | 25<br>25           | 163<br>0                         | 84<br>0                      | 79<br>0                     |

| DROPPED CLUBS: 28 |     | 67 CLUBS OF 124 ADDED 1 OR MORE | GENDER DISTRIBUTION   |                |  |
|-------------------|-----|---------------------------------|-----------------------|----------------|--|
|                   |     | NEW MEMBERS                     | MALE                  | 2,810 (79.31%) |  |
|                   |     | J                               | FEMALE                | 733 (20.69%)   |  |
| DROPPED MEMBERS   |     |                                 |                       |                |  |
| DECEASED          | 4   | CLICK HERE FOR HEALTH           |                       | 4.40           |  |
| CLUB CANCELLED    | 659 | ASSESSMENT DATA                 | FAMILY UNIT MEMBERS   | 1,427          |  |
| OTHER             | 252 |                                 | HEAD OF HOUSEHOLD     | 665            |  |
| TOTAL             | 915 |                                 | NON-HEAD OF HOUSEHOLI | <b>762</b>     |  |
|                   |     |                                 |                       |                |  |